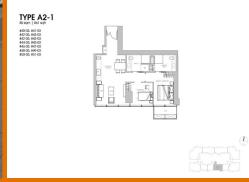

■ FLOOR/LEVEL: N/A - N/A

■ BED ROOMS: 2
■ BATH ROOMS: 2
■ MAIDS ROOMS: N/A

■ PARKING SPACES: N/A
■ LAYOUT TYPE: OTHER
■ FACING: N/A
■ VIEWING: OTHER

■ **SELLING PRICE**: CALL FOR PRICE

**■ COMPLETION YEAR:** 2017, 4YRS